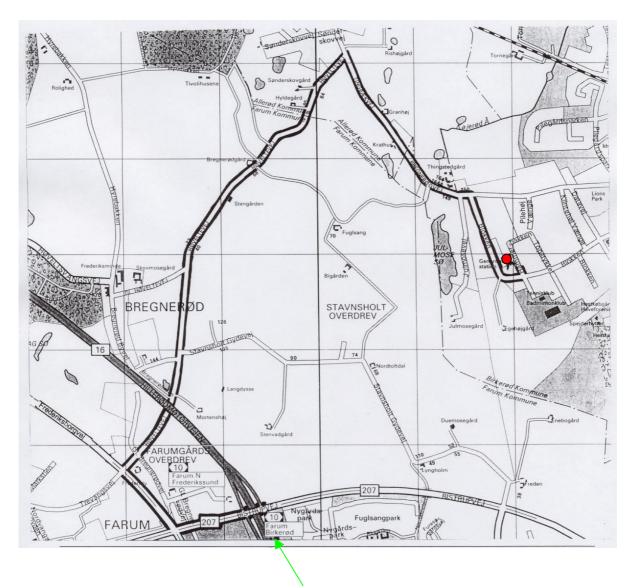

## FROM KASTRUP AIRPORT:

Take Motorway [E20] from the airport. When it turns into [E47][E55] go towards Elsinore (Helsingør) i.e. NORTH.

Ca. 1 km AFTER exit <20> turn off and go by Motorway [16] towards Hillerød.

Take exit <10> and then turn to the left by road 207 towards Farum.

After ca. 500 m turn to the right at Frederiksborgvej.

After about 500 m turn right by Høveltevej and continue to the end of the road. Then turn to the right.

After ca. 1 km by Tingbækvej/Bregnerødvej turn to the right by Blokken; then the first road left is Hammerbakken.

Vision Automation A/S Hammerbakken 16 DK-3460 Birkerød